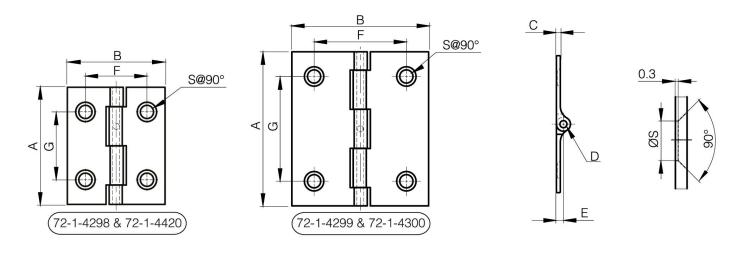

They have the similar dimensions to hinges used in the aircraft industry.

| Material                 | 6082 T5 alu     |
|--------------------------|-----------------|
| Weight (g)               | 10 g            |
| В                        | 38.1 mm         |
| C                        | 1.3 mm          |
| S (hole diameter)        | 4.3 mm          |
| E (knuckle or thickness) | 2.29 mm         |
| D (pin diameter)         | 2.2             |
| F (pitch)                | 24 mm           |
| G (pitch)                | 24 mm           |
| Finish                   | clear anodised  |
| Pin material             | stainless steel |
| Nouvelle référence       | NEW             |