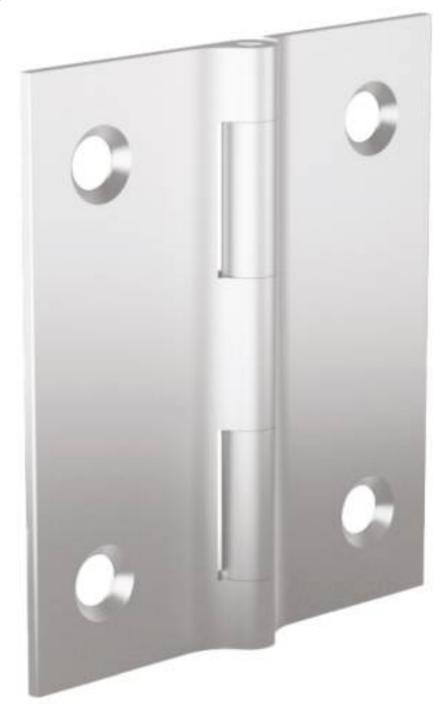

## **SMALL FINALU® HINGES**

## 72-1-4420

Small hinges in aluminium profile with a small pin diameter.

This nice design can be used in many applications: (medical, electronic enclosures, food equipment, transportation...).

These drilled hinges have same features as FinAlu® continuous hinges.

They have the similar dimensions to hinges used in the aircraft industry.

| Material                 | 6082 T5 alu     |
|--------------------------|-----------------|
| Weight (g)               | 10 g            |
| В                        | 38.1 mm         |
| C                        | 1.3 mm          |
| S (hole diameter)        | 4.3 mm          |
| E (knuckle or thickness) | 2.29 mm         |
| D (pin diameter)         | 2.2             |
| F (pitch)                | 24 mm           |
| G (pitch)                | 24 mm           |
| Finish                   | clear anodised  |
| Pin material             | stainless steel |
| Nouvelle référence       | NEW             |