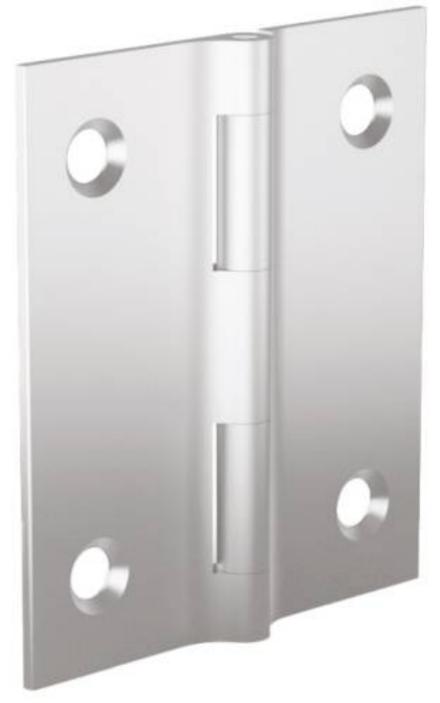

## 72-1-4357

Small hinges in aluminium profile with a small pin diameter.

This nice design can be used in many applications: (medical, electronic enclosures, food equipment, transportation...).

These drilled hinges have same features as FinAlu® continuous hinges.

They have the similar dimensions to hinges used in the aircraft industry.

| Material                 | 6082 T5 alu     |
|--------------------------|-----------------|
| Weight (g)               | 9 g             |
| В                        | 44.45 mm        |
| С                        | 1.3 mm          |
| S (hole diameter)        | 4.3 mm          |
| E (knuckle or thickness) | 2.29 mm         |
| D (pin diameter)         | 2.2             |
| F (pitch)                | 30 mm           |
| G (pitch)                | 34 mm           |
| Finish                   | gold anodised   |
| Pin material             | stainless steel |
| N                        | NIC             |