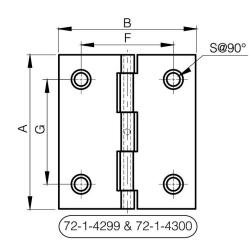

They have the similar dimensions to hinges used in the aircraft industry.

| Material                 | 6082 T5 alu     |
|--------------------------|-----------------|
| Weight (g)               | 9 g             |
| В                        | 44.45 mm        |
| С                        | 1.3 mm          |
| S (hole diameter)        | 4.3 mm          |
| E (knuckle or thickness) | 2.29 mm         |
| D (pin diameter)         | 2.2             |
| F (pitch)                | 30 mm           |
| G (pitch)                | 34 mm           |
| Finish                   | gold anodised   |
| Pin material             | stainless steel |
| N                        | NIC             |