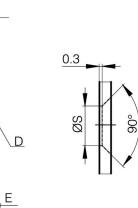

They have the similar dimensions to hinges used in the aircraft industry.

| Material                 | 6082 T5 alu     |
|--------------------------|-----------------|
| Weight (g)               | 9 g             |
| В                        | 44.45 mm        |
| С                        | 1.3 mm          |
| S (hole diameter)        | 4.3 mm          |
| E (knuckle or thickness) | 2.29 mm         |
| D (pin diameter)         | 2.2             |
| F (pitch)                | 30 mm           |
| G (pitch)                | 34 mm           |
| Finish                   | gold anodised   |
| Pin material             | stainless steel |
| N                        | NIC             |