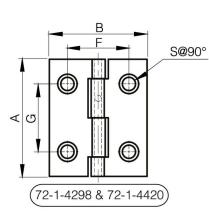

They have the similar dimensions to hinges used in the aircraft industry.

| Material                 | 6082 T5 alu     |
|--------------------------|-----------------|
| Weight (g)               | 9 g             |
| В                        | 44.45 mm        |
| С                        | 1.3 mm          |
| S (hole diameter)        | 4.3 mm          |
| E (knuckle or thickness) | 2.29 mm         |
| D (pin diameter)         | 2.2             |
| F (pitch)                | 30 mm           |
| G (pitch)                | 34 mm           |
| Finish                   | gold anodised   |
| Pin material             | stainless steel |
| N                        | NIC             |