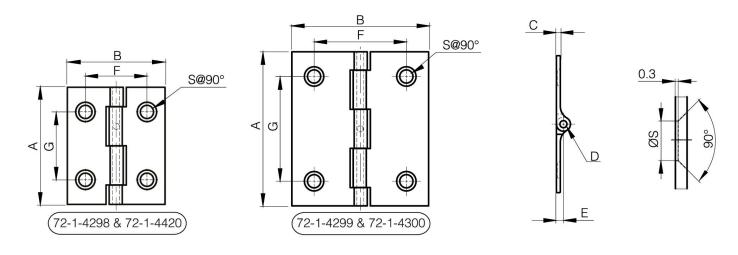

They have the similar dimensions to hinges used in the aircraft industry.

| $\mathbf{A}$ | 50 mm |  |
|--------------|-------|--|

| Material                 | 6082 T5 alu     |
|--------------------------|-----------------|
| Waterial                 | 0082 13 alu     |
| Weight (g)               | 9 g             |
| В                        | 44.45 mm        |
| C                        | 1.3 mm          |
| S (hole diameter)        | 4.3 mm          |
| E (knuckle or thickness) | 2.29 mm         |
| D (pin diameter)         | 2.2             |
| F (pitch)                | 30 mm           |
| G (pitch)                | 34 mm           |
| Finish                   | red anodised    |
| Pin material             | stainless steel |
| Nouvelle référence       | NS              |