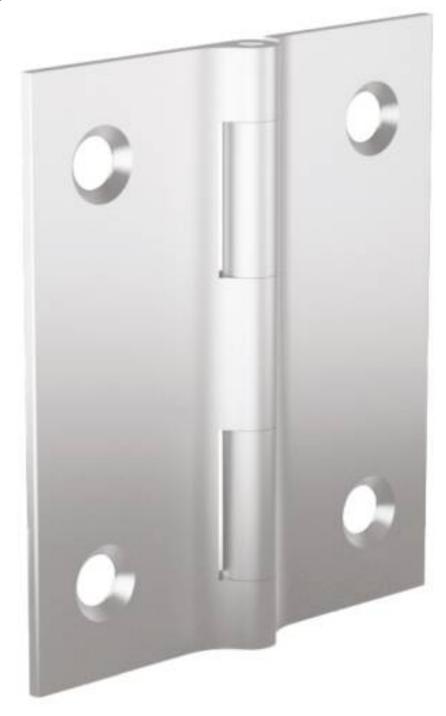

## **SMALL FINALU® HINGES**

## 72-1-4355

Small hinges in aluminium profile with a small pin diameter.

This nice design can be used in many applications: (medical, electronic enclosures, food equipment, transportation...).

These drilled hinges have same features as FinAlu® continuous hinges.

They have the similar dimensions to hinges used in the aircraft industry.

| $\mathbf{A}$ | 50 mm |  |
|--------------|-------|--|

| Material                 | 6082 T5 alu     |
|--------------------------|-----------------|
| Waterial                 | 0082 13 alu     |
| Weight (g)               | 9 g             |
| В                        | 44.45 mm        |
| C                        | 1.3 mm          |
| S (hole diameter)        | 4.3 mm          |
| E (knuckle or thickness) | 2.29 mm         |
| D (pin diameter)         | 2.2             |
| F (pitch)                | 30 mm           |
| G (pitch)                | 34 mm           |
| Finish                   | red anodised    |
| Pin material             | stainless steel |
| Nouvelle référence       | NS              |