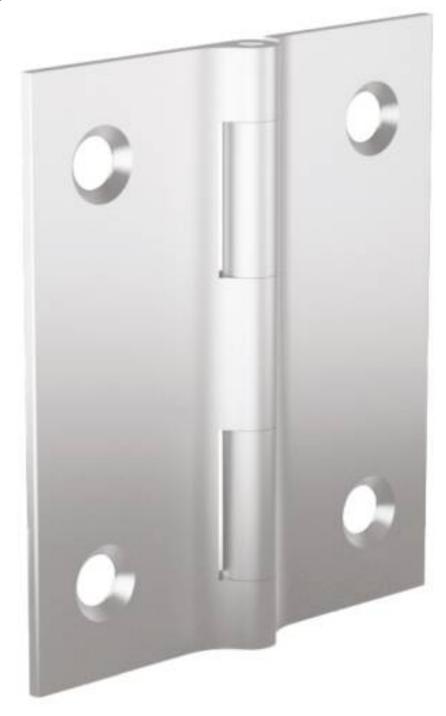

## **SMALL FINALU® HINGES**

## 72-1-4359

Small hinges in aluminium profile with a small pin diameter.

This nice design can be used in many applications: (medical, electronic enclosures, food equipment, transportation...).

These drilled hinges have same features as FinAlu® continuous hinges.

They have the similar dimensions to hinges used in the aircraft industry.

| A | 63.5 mm |  |
|---|---------|--|
|   |         |  |

| Material                 | 6082 T5 alu     |
|--------------------------|-----------------|
| Weight (g)               | 15 g            |
| В                        | 63.5 mm         |
| C                        | 1.3 mm          |
| S (hole diameter)        | 6 mm            |
| E (knuckle or thickness) | 2.29 mm         |
| D (pin diameter)         | 2.2             |
| F (pitch)                | 40 mm           |
| G (pitch)                | 40 mm           |
| Finish                   | red anodised    |
| Pin material             | stainless steel |
| Nouvelle référence       | NS              |