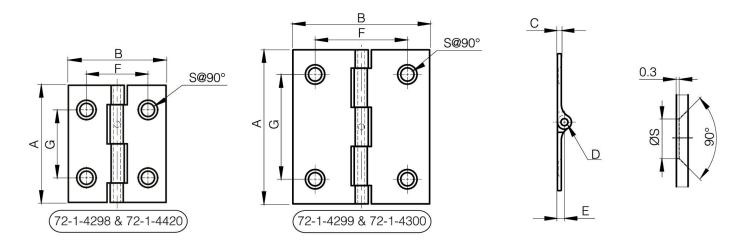

They have the similar dimensions to hinges used in the aircraft industry.

| A | 63.5 mm |  |
|---|---------|--|
|   |         |  |

| Material                 | 6082 T5 alu     |
|--------------------------|-----------------|
| Weight (g)               | 15 g            |
| В                        | 63.5 mm         |
| C                        | 1.3 mm          |
| S (hole diameter)        | 6 mm            |
| E (knuckle or thickness) | 2.29 mm         |
| D (pin diameter)         | 2.2             |
| F (pitch)                | 40 mm           |
| G (pitch)                | 40 mm           |
| Finish                   | red anodised    |
| Pin material             | stainless steel |
| Nouvelle référence       | NS              |