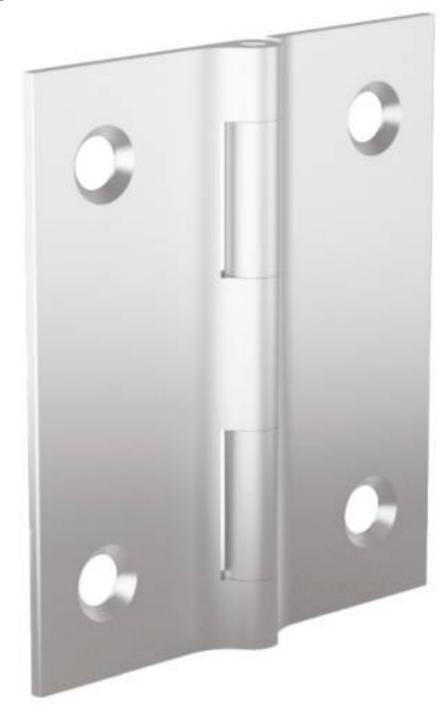

## **SMALL FINALU® HINGES**

## 72-1-4361

Small hinges in aluminium profile with a small pin diameter.

This nice design can be used in many applications: (medical, electronic enclosures, food equipment, transportation...).

These drilled hinges have same features as FinAlu® continuous hinges.

They have the similar dimensions to hinges used in the aircraft industry.

| A | 63.5 mm |  |
|---|---------|--|
|   |         |  |

| Material                 | 6082 T5 alu     |
|--------------------------|-----------------|
| Weight (g)               | 15 g            |
| В                        | 63.5 mm         |
| C                        | 1.3 mm          |
| S (hole diameter)        | 6 mm            |
| E (knuckle or thickness) | 2.29 mm         |
| D (pin diameter)         | 2.2             |
| F (pitch)                | 40 mm           |
| G (pitch)                | 40 mm           |
| Finish                   | gold anodised   |
| Pin material             | stainless steel |
| Nouvelle référence       | NS              |