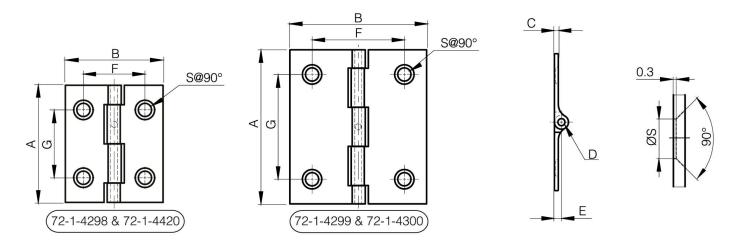

They have the similar dimensions to hinges used in the aircraft industry.

| A | 63.5 mm |  |
|---|---------|--|
|   |         |  |

| Material                 | 6082 T5 alu     |
|--------------------------|-----------------|
| Weight (g)               | 15 g            |
| В                        | 63.5 mm         |
| C                        | 1.3 mm          |
| S (hole diameter)        | 6 mm            |
| E (knuckle or thickness) | 2.29 mm         |
| D (pin diameter)         | 2.2             |
| F (pitch)                | 40 mm           |
| G (pitch)                | 40 mm           |
| Finish                   | gold anodised   |
| Pin material             | stainless steel |
| Nouvelle référence       | NS              |