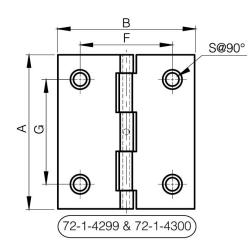

They have the similar dimensions to hinges used in the aircraft industry.

| Material                 | 6082 T5 alu     |
|--------------------------|-----------------|
| Weight (g)               | 15 g            |
| В                        | 63.5 mm         |
| С                        | 1.3 mm          |
| S (hole diameter)        | 6 mm            |
| E (knuckle or thickness) | 2.29 mm         |
| D (pin diameter)         | 2.2             |
| F (pitch)                | 40 mm           |
| G (pitch)                | 40 mm           |
| Finish                   | bronze anodised |
| Pin material             | stainless steel |
| NT 11 404                |                 |