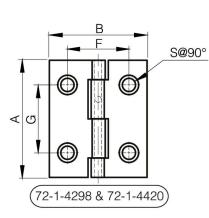

They have the similar dimensions to hinges used in the aircraft industry.

| Material                 | 6082 T5 alu     |
|--------------------------|-----------------|
| Weight (g)               | 15 g            |
| В                        | 63.5 mm         |
| С                        | 1.3 mm          |
| S (hole diameter)        | 6 mm            |
| E (knuckle or thickness) | 2.29 mm         |
| D (pin diameter)         | 2.2             |
| F (pitch)                | 40 mm           |
| G (pitch)                | 40 mm           |
| Finish                   | bronze anodised |
| Pin material             | stainless steel |
| NT 11 404                |                 |