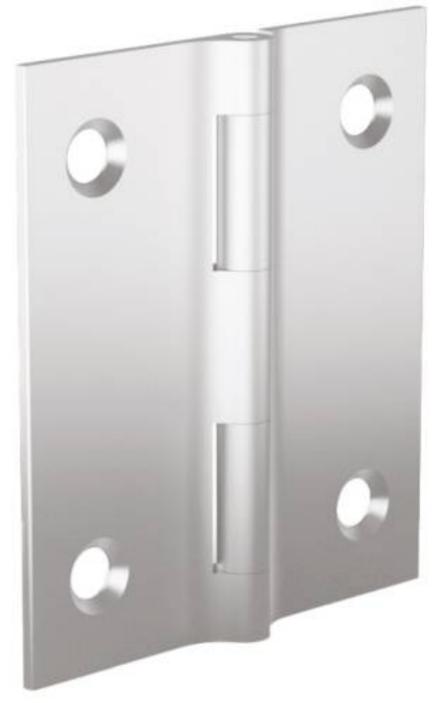

## 72-1-4360

Small hinges in aluminium profile with a small pin diameter.

This nice design can be used in many applications: (medical, electronic enclosures, food equipment, transportation...).

These drilled hinges have same features as FinAlu® continuous hinges.

They have the similar dimensions to hinges used in the aircraft industry.

| Material                 | 6082 T5 alu     |
|--------------------------|-----------------|
| Weight (g)               | 15 g            |
| В                        | 63.5 mm         |
| С                        | 1.3 mm          |
| S (hole diameter)        | 6 mm            |
| E (knuckle or thickness) | 2.29 mm         |
| D (pin diameter)         | 2.2             |
| F (pitch)                | 40 mm           |
| G (pitch)                | 40 mm           |
| Finish                   | bronze anodised |
| Pin material             | stainless steel |
| NT 11 404                |                 |