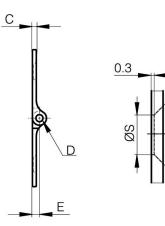

They have the similar dimensions to hinges used in the aircraft industry.

| Material                 | 6082 T5 alu     |
|--------------------------|-----------------|
| Weight (g)               | 15 g            |
| В                        | 63.5 mm         |
| С                        | 1.3 mm          |
| S (hole diameter)        | 6 mm            |
| E (knuckle or thickness) | 2.29 mm         |
| D (pin diameter)         | 2.2             |
| F (pitch)                | 40 mm           |
| G (pitch)                | 40 mm           |
| Finish                   | bronze anodised |
| Pin material             | stainless steel |
| NT 11 404                |                 |