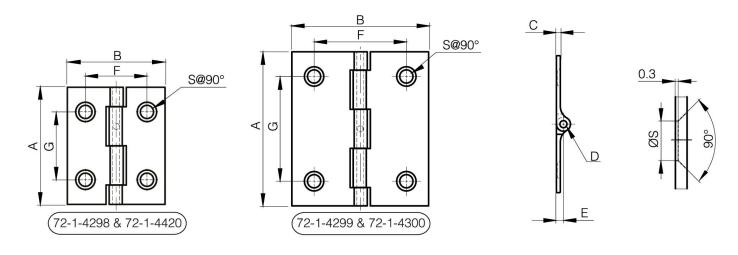

They have the similar dimensions to hinges used in the aircraft industry.

| Material                 | 6082 T5 alu     |
|--------------------------|-----------------|
| Weight (g)               | 9 g             |
| В                        | 44.45 mm        |
| C                        | 1.3 mm          |
| S (hole diameter)        | 4.3 mm          |
| E (knuckle or thickness) | 2.29 mm         |
| D (pin diameter)         | 2.2             |
| F (pitch)                | 30 mm           |
| G (pitch)                | 34 mm           |
| Finish                   | blue anodised   |
| Pin material             | stainless steel |
| Nouvelle référence       | NS              |