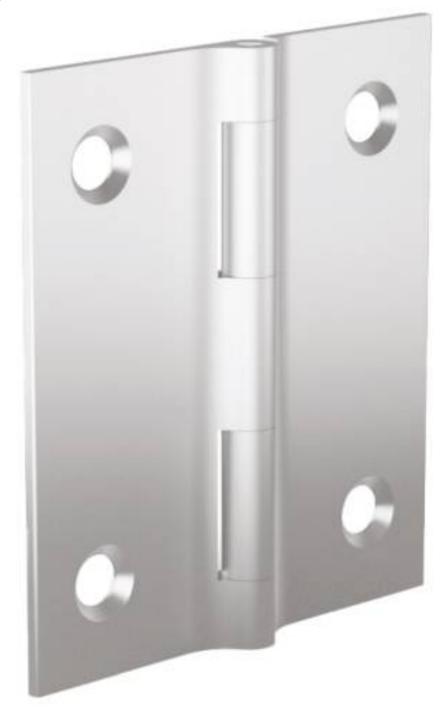

## **SMALL FINALU® HINGES**

## 72-1-4354

Small hinges in aluminium profile with a small pin diameter.

This nice design can be used in many applications: (medical, electronic enclosures, food equipment, transportation...).

These drilled hinges have same features as FinAlu® continuous hinges.

They have the similar dimensions to hinges used in the aircraft industry.

| Material                 | 6082 T5 alu     |
|--------------------------|-----------------|
| Weight (g)               | 9 g             |
| В                        | 44.45 mm        |
| C                        | 1.3 mm          |
| S (hole diameter)        | 4.3 mm          |
| E (knuckle or thickness) | 2.29 mm         |
| D (pin diameter)         | 2.2             |
| F (pitch)                | 30 mm           |
| G (pitch)                | 34 mm           |
| Finish                   | blue anodised   |
| Pin material             | stainless steel |
| Nouvelle référence       | NS              |