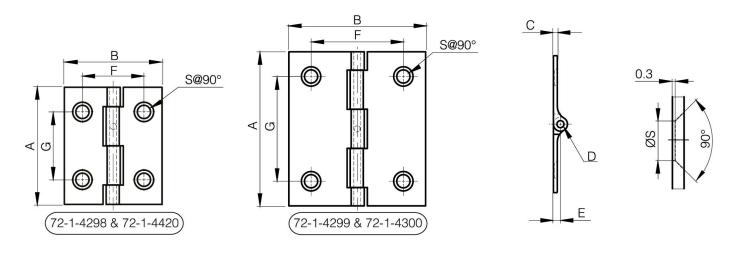

They have the similar dimensions to hinges used in the aircraft industry.

| A | 38 mm |
|---|-------|
|   |       |

| Material                 | 6082 T5 alu     |
|--------------------------|-----------------|
| Weight (g)               | 5 g             |
| В                        | 31.75 mm        |
| C                        | 1.3 mm          |
| S (hole diameter)        | 4.3 mm          |
| E (knuckle or thickness) | 2.29 mm         |
| D (pin diameter)         | 2.2             |
| F (pitch)                | 20 mm           |
| G (pitch)                | 22 mm           |
| Finish                   | red anodised    |
| Pin material             | stainless steel |
| Nouvelle référence       | NS              |