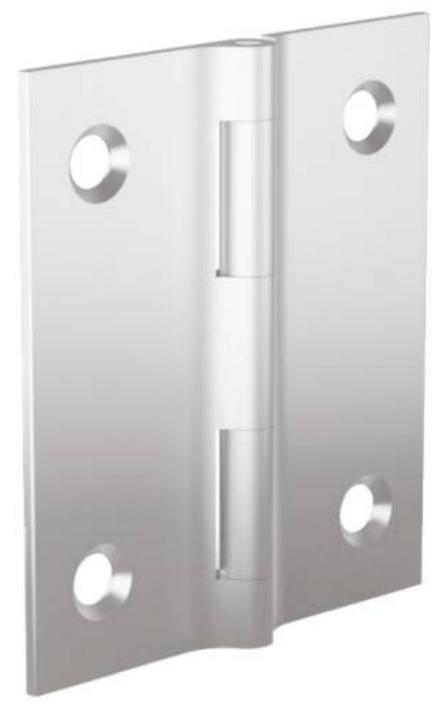

## 72-1-4351

Small hinges in aluminium profile with a small pin diameter.

This nice design can be used in many applications: (medical, electronic enclosures, food equipment, transportation...).

These drilled hinges have same features as FinAlu® continuous hinges.

They have the similar dimensions to hinges used in the aircraft industry.

| A | 38 mm |
|---|-------|
|   |       |

| Material                 | 6082 T5 alu     |
|--------------------------|-----------------|
| Weight (g)               | 5 g             |
| В                        | 31.75 mm        |
| C                        | 1.3 mm          |
| S (hole diameter)        | 4.3 mm          |
| E (knuckle or thickness) | 2.29 mm         |
| D (pin diameter)         | 2.2             |
| F (pitch)                | 20 mm           |
| G (pitch)                | 22 mm           |
| Finish                   | red anodised    |
| Pin material             | stainless steel |
| Nouvelle référence       | NS              |