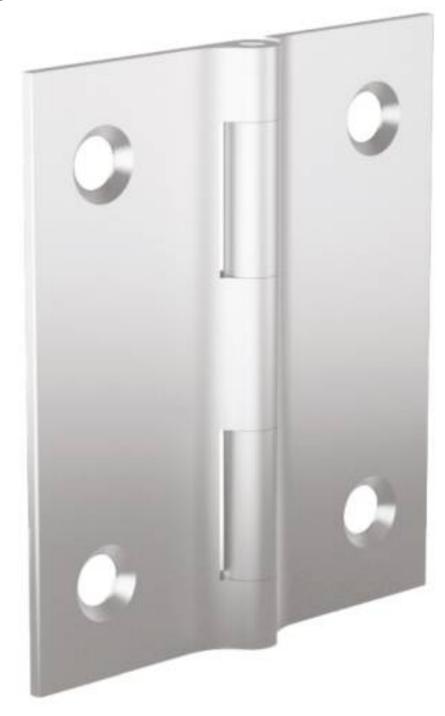

## **SMALL FINALU® HINGES**

## 72-1-4350

Small hinges in aluminium profile with a small pin diameter.

This nice design can be used in many applications: (medical, electronic enclosures, food equipment, transportation...).

These drilled hinges have same features as FinAlu® continuous hinges.

They have the similar dimensions to hinges used in the aircraft industry.

| $\mathbf{A}$ | 38 mm |  |
|--------------|-------|--|

| Material                 | 6082 T5 alu     |
|--------------------------|-----------------|
| Weight (g)               | 5 g             |
| В                        | 31.75 mm        |
| C                        | 1.3 mm          |
| S (hole diameter)        | 4.3 mm          |
| E (knuckle or thickness) | 2.29 mm         |
| D (pin diameter)         | 2.2             |
| F (pitch)                | 20 mm           |
| G (pitch)                | 22 mm           |
| Finish                   | blue anodised   |
| Pin material             | stainless steel |
| Nouvelle référence       | NS              |