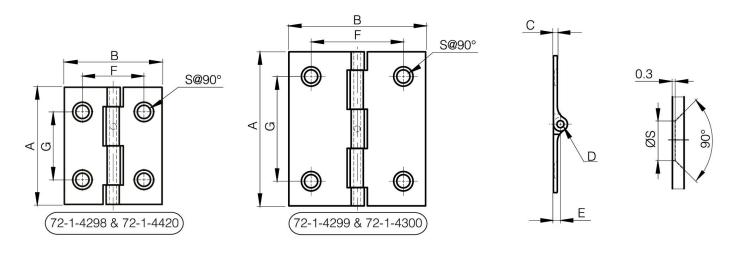

They have the similar dimensions to hinges used in the aircraft industry.

| $\mathbf{A}$ | 38 mm |  |
|--------------|-------|--|

| Material                 | 6082 T5 alu     |
|--------------------------|-----------------|
| Weight (g)               | 5 g             |
| В                        | 31.75 mm        |
| C                        | 1.3 mm          |
| S (hole diameter)        | 4.3 mm          |
| E (knuckle or thickness) | 2.29 mm         |
| D (pin diameter)         | 2.2             |
| F (pitch)                | 20 mm           |
| G (pitch)                | 22 mm           |
| Finish                   | blue anodised   |
| Pin material             | stainless steel |
| Nouvelle référence       | NS              |