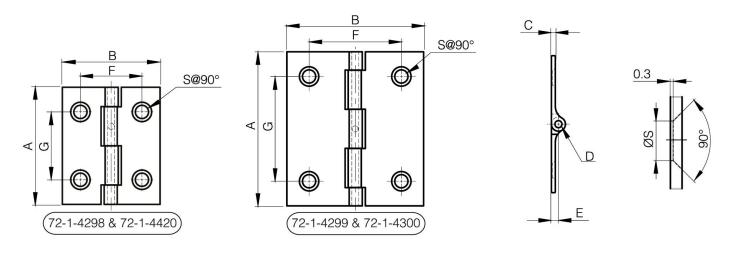

They have the similar dimensions to hinges used in the aircraft industry.

| A | 50 mm |  |
|---|-------|--|
|   |       |  |

| Material                 | 6082 T5 alu     |
|--------------------------|-----------------|
| Weight (g)               | 9 g             |
| В                        | 44.45 mm        |
| C                        | 1.3 mm          |
| S (hole diameter)        | 4.3 mm          |
| E (knuckle or thickness) | 2.29 mm         |
| D (pin diameter)         | 2.2             |
| F (pitch)                | 30 mm           |
| G (pitch)                | 34 mm           |
| Finish                   | bronze anodised |
| Pin material             | stainless steel |
| Nouvelle référence       | NS              |