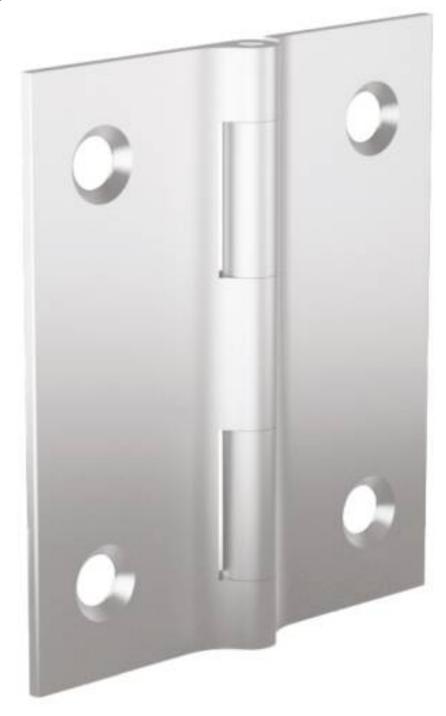

## **SMALL FINALU® HINGES**

## 72-1-4356

Small hinges in aluminium profile with a small pin diameter.

This nice design can be used in many applications: (medical, electronic enclosures, food equipment, transportation...).

These drilled hinges have same features as FinAlu® continuous hinges.

They have the similar dimensions to hinges used in the aircraft industry.

| A | 50 mm |  |
|---|-------|--|
|   |       |  |

| Material                 | 6082 T5 alu     |
|--------------------------|-----------------|
| Weight (g)               | 9 g             |
| В                        | 44.45 mm        |
| C                        | 1.3 mm          |
| S (hole diameter)        | 4.3 mm          |
| E (knuckle or thickness) | 2.29 mm         |
| D (pin diameter)         | 2.2             |
| F (pitch)                | 30 mm           |
| G (pitch)                | 34 mm           |
| Finish                   | bronze anodised |
| Pin material             | stainless steel |
| Nouvelle référence       | NS              |