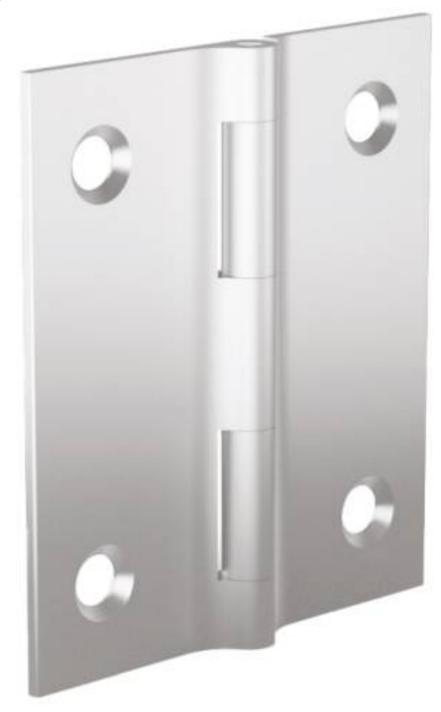

## **SMALL FINALU® HINGES**

## 72-1-4352

Small hinges in aluminium profile with a small pin diameter.

This nice design can be used in many applications: (medical, electronic enclosures, food equipment, transportation...).

These drilled hinges have same features as FinAlu® continuous hinges.

They have the similar dimensions to hinges used in the aircraft industry.

| A | 38 mm |
|---|-------|
|   |       |

| Material                 | 6082 T5 alu     |
|--------------------------|-----------------|
| Weight (g)               | 5 g             |
| В                        | 31.75 mm        |
| C                        | 1.3 mm          |
| S (hole diameter)        | 4.3 mm          |
| E (knuckle or thickness) | 2.29 mm         |
| D (pin diameter)         | 2.2             |
| F (pitch)                | 20 mm           |
| G (pitch)                | 22 mm           |
| Finish                   | bronze anodised |
| Pin material             | stainless steel |
| Nouvelle référence       | NS              |