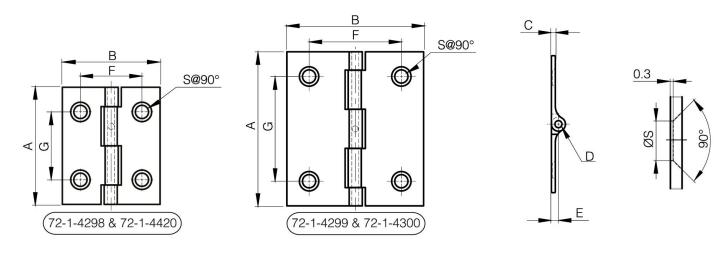

They have the similar dimensions to hinges used in the aircraft industry.

| A | 38 mm |
|---|-------|
|   |       |

| Material                 | 6082 T5 alu     |
|--------------------------|-----------------|
| Weight (g)               | 5 g             |
| В                        | 31.75 mm        |
| C                        | 1.3 mm          |
| S (hole diameter)        | 4.3 mm          |
| E (knuckle or thickness) | 2.29 mm         |
| D (pin diameter)         | 2.2             |
| F (pitch)                | 20 mm           |
| G (pitch)                | 22 mm           |
| Finish                   | bronze anodised |
| Pin material             | stainless steel |
| Nouvelle référence       | NS              |