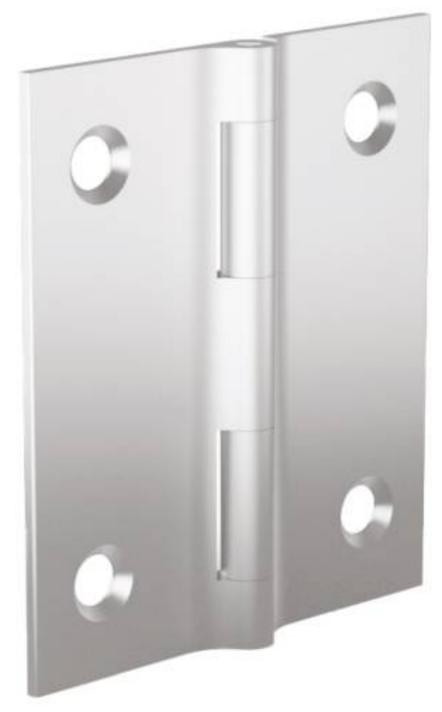

## **SMALL FINALU® HINGES**

## 72-1-4353

Small hinges in aluminium profile with a small pin diameter.

This nice design can be used in many applications: (medical, electronic enclosures, food equipment, transportation...).

These drilled hinges have same features as FinAlu® continuous hinges.

They have the similar dimensions to hinges used in the aircraft industry.

| A | 38 mm |
|---|-------|
|   |       |

| Material                 | 6082 T5 alu     |
|--------------------------|-----------------|
| Weight (g)               | 5 g             |
| В                        | 31.75 mm        |
| C                        | 1.3 mm          |
| S (hole diameter)        | 4.3 mm          |
| E (knuckle or thickness) | 2.29 mm         |
| D (pin diameter)         | 2.2             |
| F (pitch)                | 20 mm           |
| G (pitch)                | 22 mm           |
| Finish                   | gold anodised   |
| Pin material             | stainless steel |
| Nouvelle référence       | NS              |