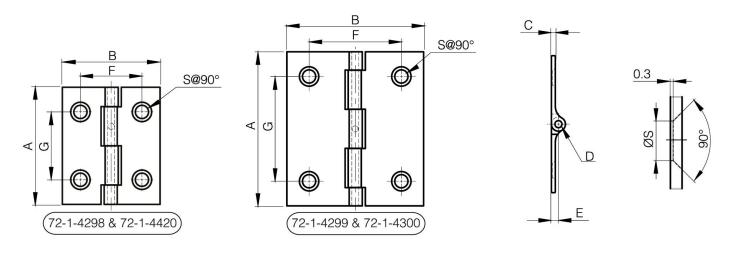

They have the similar dimensions to hinges used in the aircraft industry.

| A | 38 mm |
|---|-------|
|   |       |

| Material                 | 6082 T5 alu     |
|--------------------------|-----------------|
| Weight (g)               | 5 g             |
| В                        | 31.75 mm        |
| C                        | 1.3 mm          |
| S (hole diameter)        | 4.3 mm          |
| E (knuckle or thickness) | 2.29 mm         |
| D (pin diameter)         | 2.2             |
| F (pitch)                | 20 mm           |
| G (pitch)                | 22 mm           |
| Finish                   | gold anodised   |
| Pin material             | stainless steel |
| Nouvelle référence       | NS              |