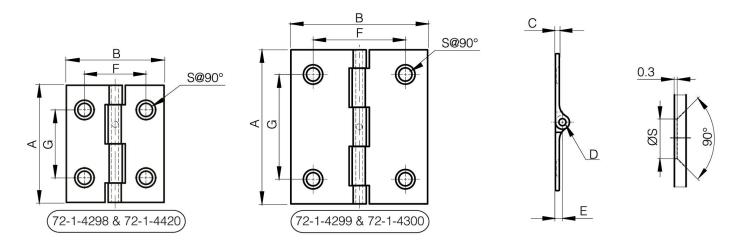

They have the similar dimensions to hinges used in the aircraft industry.

| A | 63.5 mm |
|---|---------|

| Material                 | 6082 T5 alu     |
|--------------------------|-----------------|
| Weight (g)               | 18 g            |
| В                        | 63.5 mm         |
| C                        | 1.3 mm          |
| S (hole diameter)        | 6 mm            |
| E (knuckle or thickness) | 2.29 mm         |
| D (pin diameter)         | 2.2             |
| F (pitch)                | 40 mm           |
| G (pitch)                | 40 mm           |
| Finish                   | clear anodised  |
| Pin material             | stainless steel |
| Nouvelle référence       | NEW             |