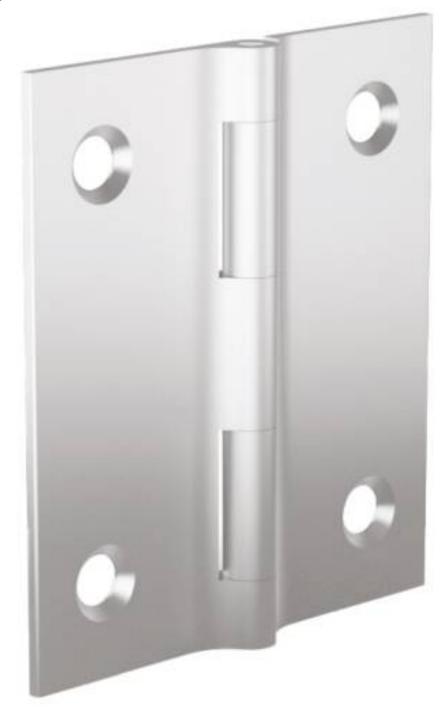

## **SMALL FINALU® HINGES**

## 72-1-4300

Small hinges in aluminium profile with a small pin diameter.

This nice design can be used in many applications: (medical, electronic enclosures, food equipment, transportation...).

These drilled hinges have same features as FinAlu® continuous hinges.

They have the similar dimensions to hinges used in the aircraft industry.

| A | 63.5 mm |
|---|---------|

| Material                 | 6082 T5 alu     |
|--------------------------|-----------------|
| Weight (g)               | 18 g            |
| В                        | 63.5 mm         |
| C                        | 1.3 mm          |
| S (hole diameter)        | 6 mm            |
| E (knuckle or thickness) | 2.29 mm         |
| D (pin diameter)         | 2.2             |
| F (pitch)                | 40 mm           |
| G (pitch)                | 40 mm           |
| Finish                   | clear anodised  |
| Pin material             | stainless steel |
| Nouvelle référence       | NEW             |