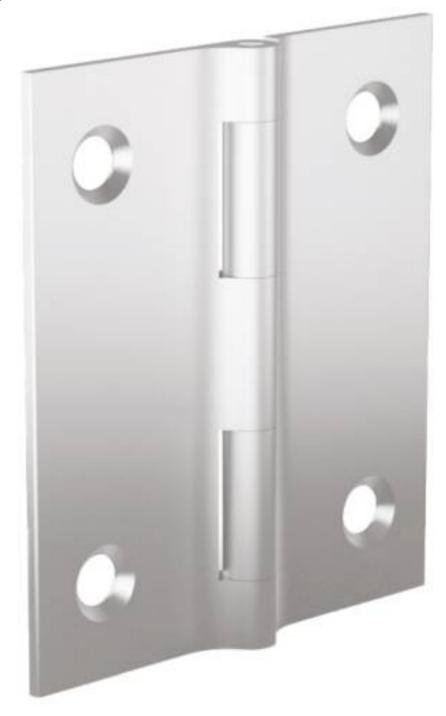

## **SMALL FINALU® HINGES**

## 72-1-4299

Small hinges in aluminium profile with a small pin diameter.

This nice design can be used in many applications: (medical, electronic enclosures, food equipment, transportation...).

These drilled hinges have same features as FinAlu® continuous hinges.

They have the similar dimensions to hinges used in the aircraft industry.

| Material                 | 6082 T5 alu     |
|--------------------------|-----------------|
| Weight (g)               | 10 g            |
| В                        | 44.45 mm        |
| C                        | 1.3 mm          |
| S (hole diameter)        | 4.3 mm          |
| E (knuckle or thickness) | 2.29 mm         |
| D (pin diameter)         | 2.2             |
| F (pitch)                | 30 mm           |
| G (pitch)                | 34 mm           |
| Finish                   | clear anodised  |
| Pin material             | stainless steel |
| Nouvelle référence       | NEW             |