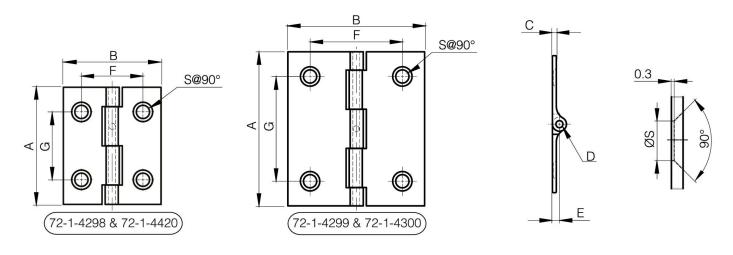

## 72-1-4299

Small hinges in aluminium profile with a small pin diameter.

This nice design can be used in many applications: (medical, electronic enclosures, food equipment, transportation...).

These drilled hinges have same features as FinAlu® continuous hinges.

They have the similar dimensions to hinges used in the aircraft industry.

| Material                 | 6082 T5 alu     |
|--------------------------|-----------------|
| Weight (g)               | 10 g            |
| В                        | 44.45 mm        |
| C                        | 1.3 mm          |
| S (hole diameter)        | 4.3 mm          |
| E (knuckle or thickness) | 2.29 mm         |
| D (pin diameter)         | 2.2             |
| F (pitch)                | 30 mm           |
| G (pitch)                | 34 mm           |
| Finish                   | clear anodised  |
| Pin material             | stainless steel |
| Nouvelle référence       | NEW             |