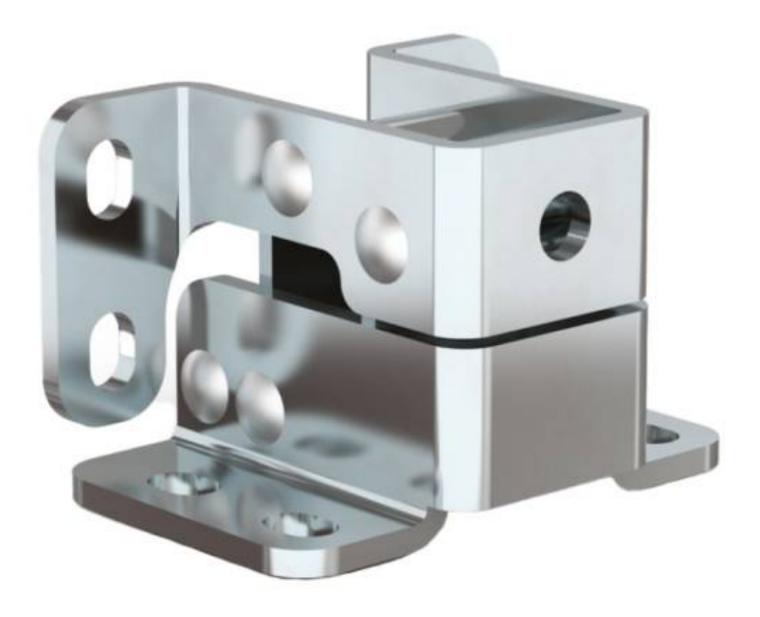

## 70-1-3640

Links in aluminium. Pins in 430 stainless steel for 70-1-3639. Pins in 304 Cu stainless steel for 70-1-3640. Mounting features: - For nested doors or surface mounted doors. - LH or RH options.

- For horizontal or vertical applications.

Opening angle differs according to door thickness:

- 2 mm thickness: opening angle of  $125^{\circ}$ .
- 8 mm thickness: opening angle of 110°.
- 13 mm thickness: opening angle of 100°.