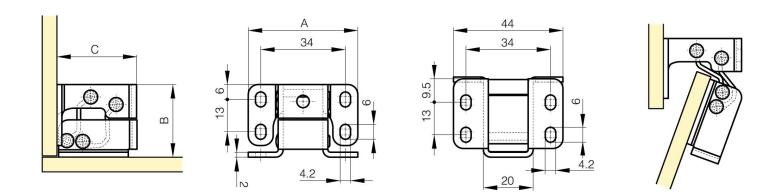

- For horizontal or vertical applications.

Opening angle differs according to door thickness:

- 2 mm thickness: opening angle of  $125^{\circ}$ .
- 8 mm thickness: opening angle of 110°.
- 13 mm thickness: opening angle of 100°.

Please ask us for bespoke solutions.

Produced mainly in stainless steel, for a complete description of the materials contact us.

| Α          | 44 mm                |
|------------|----------------------|
| Material   | 316L stainless steel |
| Weight (g) | 60 g                 |
| В          | 29 mm                |
| С          | 32 mm                |
| Finish     | raw                  |