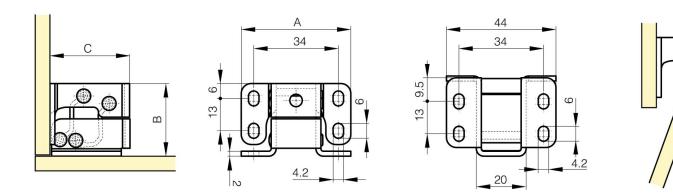

Produced mainly in stainless steel, for a complete description of the materials contact us.

| Α          | 44 mm       |
|------------|-------------|
| Material   | steel       |
| Weight (g) | 60 g        |
| В          | 29 mm       |
| С          | 32 mm       |
| Finish     | zinc plated |