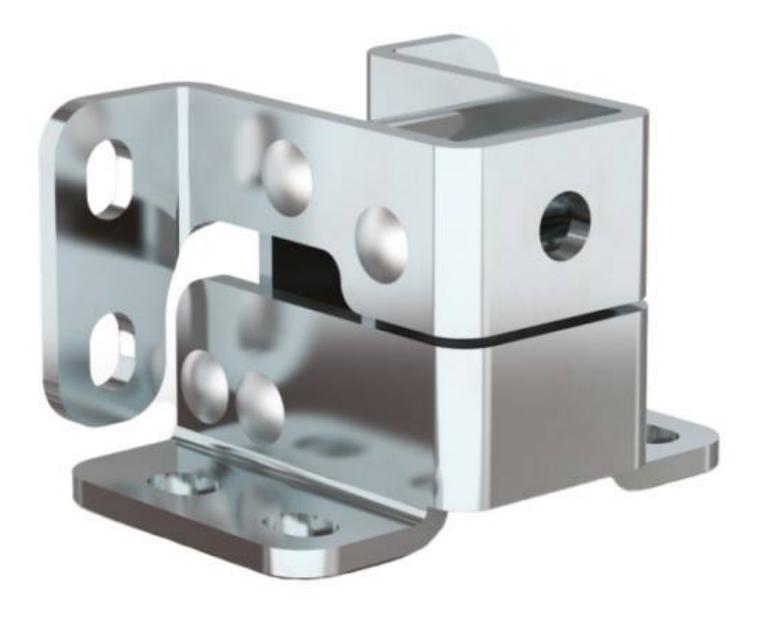

## **CONCEALED HINGES - 125° OPENING**

## 70-1-3639

Links in aluminium. Pins in 430 stainless steel for 70-1-3639. Pins in 304 Cu stainless steel for 70-1-3640. Mounting features: - For nested doors or surface mounted doors.

- LH or RH options.
- For horizontal or vertical applications.

Opening angle differs according to door thickness:

- 2 mm thickness: opening angle of  $125^{\circ}$ .
- 8 mm thickness: opening angle of 110°.
- 13 mm thickness: opening angle of 100°.

Please ask us for bespoke solutions.