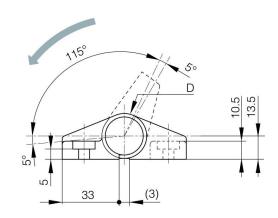

## 54-7-3544

- Soft close dampening hinge: soft-close damper keeps lid from slamming shut.
- Operating angle: 115°.
- If the opening angle is wider than 115° (+/- 5°), mechanism is broken and damper doesn't work any longer.
- Provide a door stopper to prevent from overturning beyond the prescribed angle range.
- Do not force the door to close faster in damper effective direction. It can cause damage to the product.
- When the door opening angle is small, the dampers may not work smoothly.

- Torque moment (pair): 10 to 14 N.m.
- Torque calculation:

Torque  $(N.m) = L(m) \times 1/2 \times W(kg) \times 9.8$  with:

- L = door height in metre.
- W = door weight in kilo.
- Operating temperature: 0 to +40°C
- 2 damper working directions available:
- part number 54-7-3543: damper working direction when opening the hinge (as shown by the arrow on the drawing).
- part number 54-7-3544: damper working direction when closing the hinge (not shown).
- Mounting examples: see drawings.