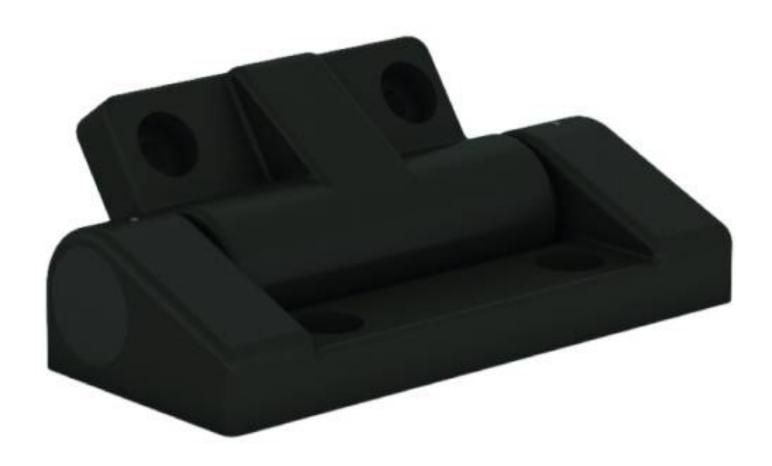

## SOFT-CLOSE DAMPENING HINGES IN PLASTIC

## 54-7-3544

- Soft close dampening hinge: soft-close damper keeps lid from slamming shut.
- Operating angle: 115°.
- If the opening angle is wider than 115° (+/- 5°), mechanism is broken and damper doesn't work any longer.
- Provide a door stopper to prevent from overturning beyond the prescribed angle range.
- Do not force the door to close faster in damper effective direction. It can cause damage to the product.
- When the door opening angle is small, the dampers may not work smoothly.