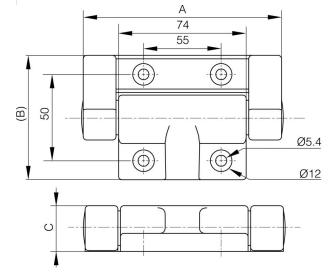

| A                | 115 mm                                                                                   |
|------------------|------------------------------------------------------------------------------------------|
| Note             | Damper working direction when closing the hinge: hinge with red marking color (backside) |
| Material         | polymer                                                                                  |
| Weight (g)       | 184 g                                                                                    |
| Torque           | 5 - 7 N.m N.m                                                                            |
| В                | 72 mm                                                                                    |
| C                | 26.5 mm                                                                                  |
| D (pin diameter) | 26                                                                                       |
| Finish           | dark grey                                                                                |