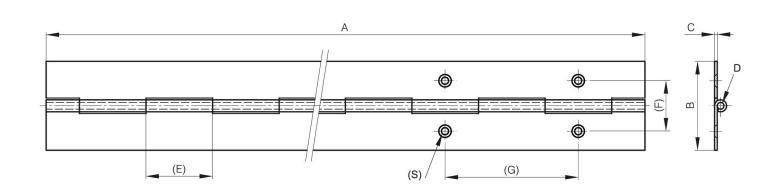

| A | 2040 mm |
|---|---------|
|   | 2040 mm |

| Note                     | drilled |
|--------------------------|---------|
| Material                 | steel   |
| Weight (g)               | 436 g   |
| В                        | 25 mm   |
| C                        | 0.8 mm  |
| S (hole diameter)        | 2.8 mm  |
| E (knuckle or thickness) | 15 mm   |
| D (pin diameter)         | 2       |
| F (pitch)                | 14 mm   |
| G (pitch)                | 60 mm   |
| Finish                   | raw     |
| Pin material             | steel   |